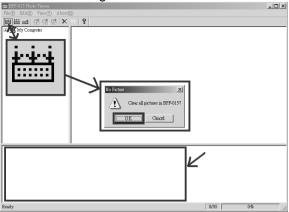

### (4) Delete all:

You may delete all photos in your Key Chain Photo

Frame by leaving Photo Download/ Upload Section blank and clicking "**Download**" icon.

2. After downloading photos to your Key Chain Photo Frame, you may now disconnect your photo frame from your PC or laptop and start to enjoy your Key Chain Photo Frame with sweet portable memories.